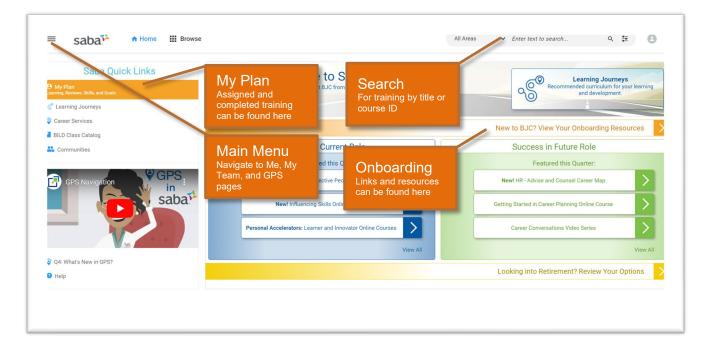

The Home page is your starting point. Home includes access points to your assignments, your transcript and your communities. You'll also find current information and recommendations based on your activity.

The **My Plan** page shows your learning and development activities. Within your plan you can launch courses, select classes, manage certifications, view completed training items, and create your own development plan. Use the SIDEBAR links on the left to open individual areas.