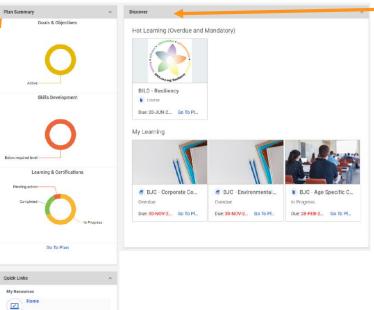

# PLAN SUMMARY

These lifesavers will show you were you are at on your Plan.

#### **MYGPS**

See onboarding and career development opportunities

**DISCOVER** displays your top 5 learning items. Click **View all** to see the rest of your assignments.