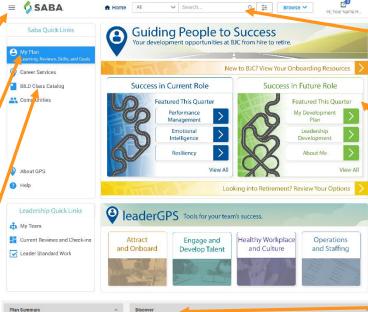

Access Saba using the Saba icon on your desktop or from the BJC Institute for Learning and Development website at **BJCLearn.org**.

The **Home** page is your starting point. **Home** includes important access points to your assignments, your transcript and your communities. You'll also find current information and recommendations based on your activity.

#### **MY PLAN**

View your current activities

#### LEARNING CATALOG

Lists BILD courses available for your personal development.

#### **MYGPS**

See onboarding and career development opportunities

**DISCOVER** displays your top 5 learning items. Click **View all** to see the rest of your assignments.