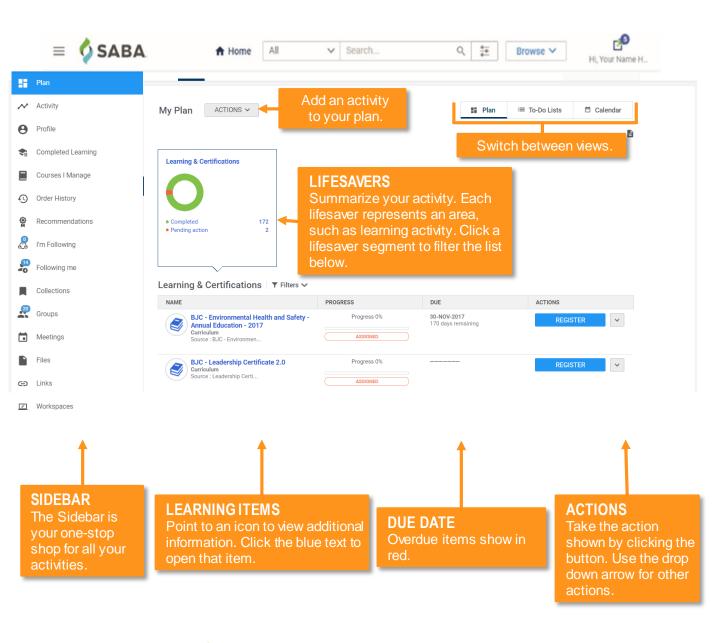

# **ME TAB**

The **ME** page shows you all of your learning and development activities. Within your plan you can launch courses, select classes, manage certifications, view completed training items, and create your own development plan. Use the **SIDEBAR** links on the left to open individual areas.